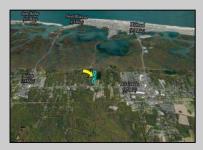

## COMMENTS

Excellent development opportunity of approximately 20 acres in the rapidly expanding area of Edgewood/Rio Grande. The vacant property runs from the east side of Route 9 (approximately 177' frontage) to the Garden State Parkway, on the south side of Edgewood Avenue. Middle Township confirmed there is potential sewer access in the vicinity of Route 9. Block 1153, Lot 3 and Block 1154, Lot 1 are Zoned TC (TownCenter). Blocks 1155-1164 are all Lot 1, zoned SR (Suburban Residential).