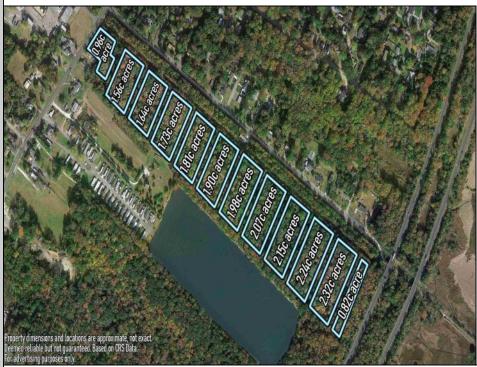

## COMMENTS

Excellent development opportunity of approximately 20 acres in the rapidly expanding area of Edgewood/Rio Grande. The vacant property runs from the east side of Route 9 (approximately 177' frontage) to the Garden State Parkway, on the south side of Edgewood Avenue. Middle Township confirmed there is potential sewer access in the vicinity of Route 9. Block 1153, Lot 3 and Block 1154, Lot 1 are Zoned TC (TownCenter). Blocks 1155-1164 are all Lot 1, zoned SR (Suburban Residential).

## **PROPERTY DETAILS**