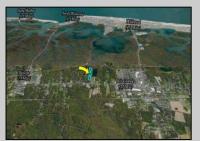

## **COMMENTS**

Excellent development opportunity of approximately 20 acres in the rapidly expanding area of Edgewood/Rio Grande. The vacant property runs from the east side of Route 9 (approximately 177' frontage) to the Garden State Parkway, on the south side of Edgewood Avenue. Middle Township confirmed there is potential sewer access in the vicinity of Route 9. Block 1153, Lot 3 and Block 1154, Lot 1 are Zoned TC (TownCenter). Blocks 1155-1164 are all Lot 1, zoned SR (Suburban Residential).