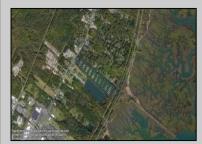

## COMMENTS

Excellent development opportunity of approximately 20 acres in the rapidly expanding area of Edgewood/Rio Grande. The vacant property runs from the east side of Route 9 (approximately 177' frontage) to the Garden State Parkway, on the south side of Edgewood Avenue. Middle Township confirmed there is potential sewer access in the vicinity of Route 9. Block 1153, Lot 3 and Block 1154, Lot 1 are Zoned TC (TownCenter). Blocks 1155-1164 are all Lot 1, zoned SR (Suburban Residential).

## **PROPERTY DETAILS**