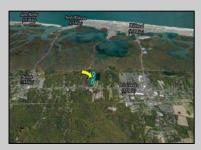

## COMMENTS

Excellent development opportunity of approximately 20 acres in the rapidly expanding area of Edgewood/Rio Grande. The vacant property runs from the east side of Route 9 (approximately 177' frontage) to the Garden State Parkway, on the south side of Edgewood Avenue. Middle Township confirmed there is potential sewer access in the vicinity of Route 9. Block 1153, Lot 3 and Block 1154, Lot 1 are Zoned TC (TownCenter). Blocks 1155-1164 are all Lot 1, zoned SR (Suburban Residential).

## **PROPERTY DETAILS**