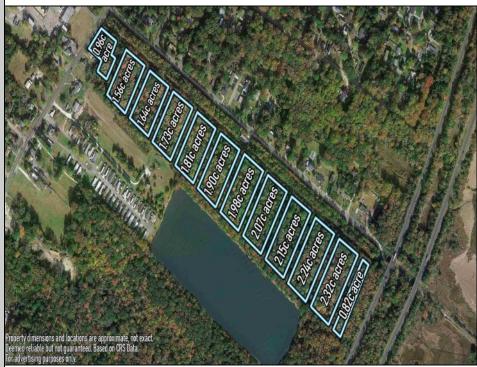

## COMMENTS

Excellent development opportunity of approximately 20 acres in the rapidly expanding area of Edgewood/Rio Grande. The vacant property runs from the east side of Route 9 (approximately 177' frontage) to the Garden State Parkway, on the south side of Edgewood Avenue. Middle Township confirmed there is potential sewer access in the vicinity of Route 9. Block 1153, Lot 3 and Block 1154, Lot 1 are Zoned TC (TownCenter). Blocks 1155-1164 are all Lot 1, zoned SR (Suburban Residential).