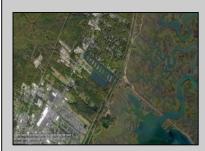

## COMMENTS

Excellent development opportunity of approximately 20 acres in the rapidly expanding area of Edgewood/Rio Grande. The vacant property runs from the east side of Route 9 (approximately 177' frontage) to the Garden State Parkway, on the south side of Edgewood Avenue. Middle Township confirmed there is potential sewer access in the vicinity of Route 9. Block 1153, Lot 3 and Block 1154, Lot 1 are Zoned TC (TownCenter). Blocks 1155-1164 are all Lot 1, zoned SR (Suburban Residential).

## **PROPERTY DETAILS**