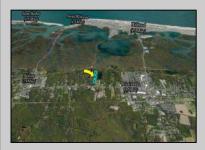

## COMMENTS

Excellent development opportunity of approximately 20 acres in the rapidly expanding area of Edgewood/Rio Grande. The vacant property runs from the east side of Route 9 (approximately 177' frontage) to the Garden State Parkway, on the south side of Edgewood Avenue. Middle Township confirmed there is potential sewer access in the vicinity of Route 9. Block 1153, Lot 3 and Block 1154, Lot 1 are Zoned TC (TownCenter). Blocks 1155-1164 are all Lot 1, zoned SR (Suburban Residential).