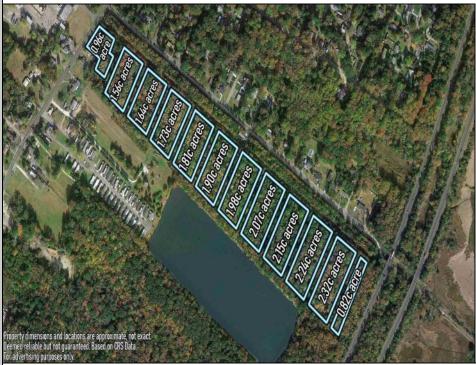

## COMMENTS

Excellent development opportunity of approximately 20 acres in the rapidly expanding area of Edgewood/Rio Grande. The vacant property runs from the east side of Route 9 (approximately 177' frontage) to the Garden State Parkway, on the south side of Edgewood Avenue. Middle Township confirmed there is potential sewer access in the vicinity of Route 9. Block 1153, Lot 3 and Block 1154, Lot 1 are Zoned TC (TownCenter). Blocks 1155-1164 are all Lot 1, zoned SR (Suburban Residential).