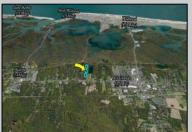

## **COMMENTS**

Excellent development opportunity of approximately 20 acres in the rapidly expanding area of Edgewood/Rio Grande. The vacant property runs from the east side of Route 9 (approximately 177' frontage) to the Garden State Parkway, on the south side of Edgewood Avenue. Middle Township confirmed there is potential sewer access in the vicinity of Route 9. Block 1153, Lot 3 and Block 1154, Lot 1 are Zoned TC (TownCenter). Blocks 1155-1164 are all Lot 1, zoned SR (Suburban Residential).