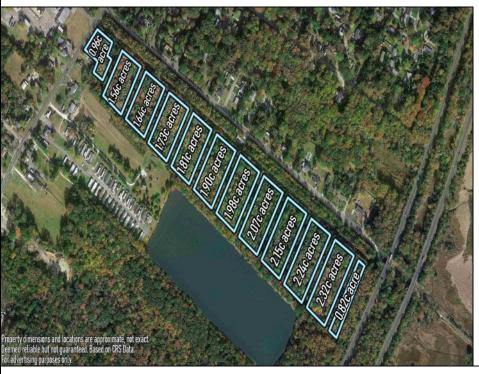

## **COMMENTS**

Excellent development opportunity of approximately 20 acres in the rapidly expanding area of Edgewood/Rio Grande. The vacant property runs from the east side of Route 9 (approximately 177' frontage) to the Garden State Parkway, on the south side of Edgewood Avenue. Middle Township confirmed there is potential sewer access in the vicinity of Route 9. Block 1153, Lot 3 and Block 1154, Lot 1 are Zoned TC (TownCenter). Blocks 1155-1164 are all Lot 1, zoned SR (Suburban Residential).