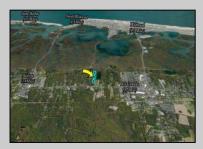

## COMMENTS

Excellent development opportunity of approximately 20 acres in the rapidly expanding area of Edgewood/Rio Grande. The vacant property runs from the east side of Route 9 (approximately 177' frontage) to the Garden State Parkway, on the south side of Edgewood Avenue. Middle Township confirmed there is potential sewer access in the vicinity of Route 9. Block 1153, Lot 3 and Block 1154, Lot 1 are Zoned TC (TownCenter). Blocks 1155-1164 are all Lot 1, zoned SR (Suburban Residential).