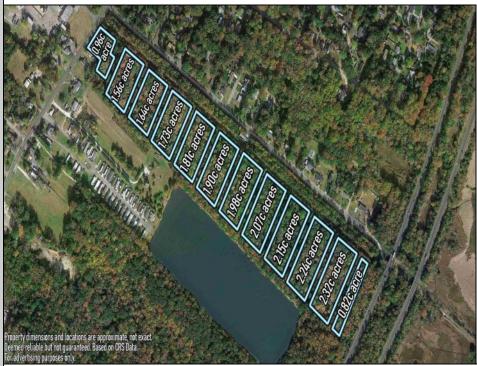

## COMMENTS

Excellent development opportunity of approximately 20 acres in the rapidly expanding area of Edgewood/Rio Grande. The vacant property runs from the east side of Route 9 (approximately 177' frontage) to the Garden State Parkway, on the south side of Edgewood Avenue. Middle Township confirmed there is potential sewer access in the vicinity of Route 9. Block 1153, Lot 3 and Block 1154, Lot 1 are Zoned TC (TownCenter). Blocks 1155-1164 are all Lot 1, zoned SR (Suburban Residential).