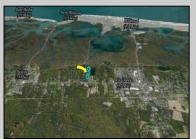

## **COMMENTS**

Excellent development opportunity of approximately 20 acres in the rapidly expanding area of Edgewood/Rio Grande. The vacant property runs from the east side of Route 9 (approximately 177' frontage) to the Garden State Parkway, on the south side of Edgewood Avenue. Middle Township confirmed there is potential sewer access in the vicinity of Route 9. Block 1153, Lot 3 and Block 1154, Lot 1 are Zoned TC (TownCenter). Blocks 1155-1164 are all Lot 1, zoned SR (Suburban Residential).