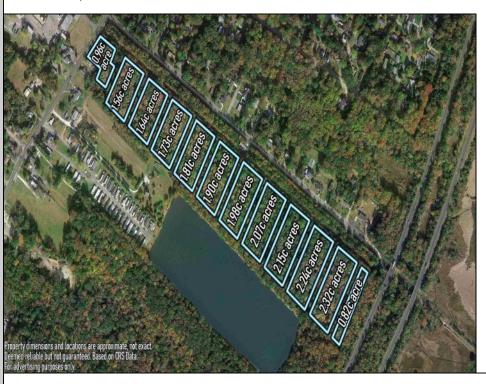

## **COMMENTS**

Excellent development opportunity of approximately 20 acres in the rapidly expanding area of Edgewood/Rio Grande. The vacant property runs from the east side of Route 9 (approximately 177' frontage) to the Garden State Parkway, on the south side of Edgewood Avenue. Middle Township confirmed there is potential sewer access in the vicinity of Route 9. Block 1153, Lot 3 and Block 1154, Lot 1 are Zoned TC (TownCenter). Blocks 1155-1164 are all Lot 1, zoned SR (Suburban Residential).