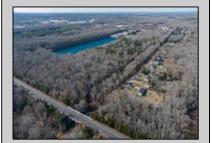

## **COMMENTS**

Excellent development opportunity of approximately 20 acres in the rapidly expanding area of Edgewood/Rio Grande. The vacant property runs from the east side of Route 9 (approximately 177' frontage) to the Garden State Parkway, on the south side of Edgewood Avenue. Middle Township confirmed there is potential sewer access in the vicinity of Route 9. Block 1153, Lot 3 and Block 1154, Lot 1 are Zoned TC (TownCenter). Blocks 1155-1164 are all Lot 1, zoned SR (Suburban Residential).