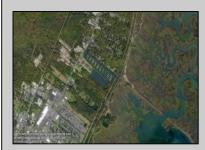

## COMMENTS

Excellent development opportunity of approximately 20 acres in the rapidly expanding area of Edgewood/Rio Grande. The vacant property runs from the east side of Route 9 (approximately 177' frontage) to the Garden State Parkway, on the south side of Edgewood Avenue. Middle Township confirmed there is potential sewer access in the vicinity of Route 9. Block 1153, Lot 3 and Block 1154, Lot 1 are Zoned TC (TownCenter). Blocks 1155-1164 are all Lot 1, zoned SR (Suburban Residential).