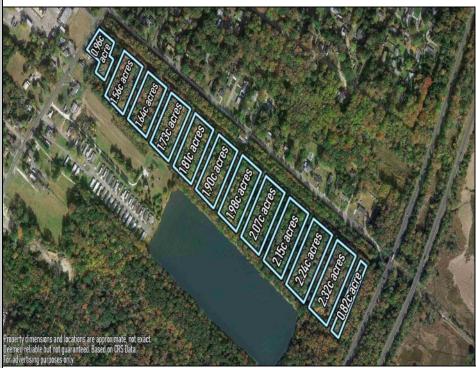

## COMMENTS

Excellent development opportunity of approximately 20 acres in the rapidly expanding area of Edgewood/Rio Grande. The vacant property runs from the east side of Route 9 (approximately 177' frontage) to the Garden State Parkway, on the south side of Edgewood Avenue. Middle Township confirmed there is potential sewer access in the vicinity of Route 9. Block 1153, Lot 3 and Block 1154, Lot 1 are Zoned TC (TownCenter). Blocks 1155-1164 are all Lot 1, zoned SR (Suburban Residential).

## **PROPERTY DETAILS**