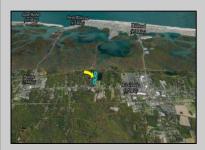

## COMMENTS

Excellent development opportunity of approximately 20 acres in the rapidly expanding area of Edgewood/Rio Grande. The vacant property runs from the east side of Route 9 (approximately 177' frontage) to the Garden State Parkway, on the south side of Edgewood Avenue. Middle Township confirmed there is potential sewer access in the vicinity of Route 9. Block 1153, Lot 3 and Block 1154, Lot 1 are Zoned TC (TownCenter). Blocks 1155-1164 are all Lot 1, zoned SR (Suburban Residential).