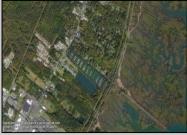

## **COMMENTS**

Excellent development opportunity of approximately 20 acres in the rapidly expanding area of Edgewood/Rio Grande. The vacant property runs from the east side of Route 9 (approximately 177' frontage) to the Garden State Parkway, on the south side of Edgewood Avenue. Middle Township confirmed there is potential sewer access in the vicinity of Route 9. Block 1153, Lot 3 and Block 1154, Lot 1 are Zoned TC (TownCenter). Blocks 1155-1164 are all Lot 1, zoned SR (Suburban Residential).