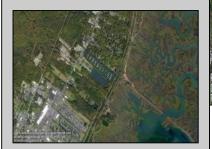

## **COMMENTS**

Excellent development opportunity of approximately 20 acres in the rapidly expanding area of Edgewood/Rio Grande. The vacant property runs from the east side of Route 9 (approximately 177' frontage) to the Garden State Parkway, on the south side of Edgewood Avenue. Middle Township confirmed there is potential sewer access in the vicinity of Route 9. Block 1153, Lot 3 and Block 1154, Lot 1 are Zoned TC (TownCenter). Blocks 1155-1164 are all Lot 1, zoned SR (Suburban Residential).