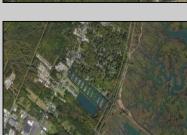

## **COMMENTS**

Excellent development opportunity of approximately 20 acres in the rapidly expanding area of Edgewood/Rio Grande. The vacant property runs from the east side of Route 9 (approximately 177' frontage) to the Garden State Parkway, on the south side of Edgewood Avenue. Middle Township confirmed there is potential sewer access in the vicinity of Route 9. Block 1153, Lot 3 and Block 1154, Lot 1 are Zoned TC (TownCenter). Blocks 1155-1164 are all Lot 1, zoned SR (Suburban Residential).