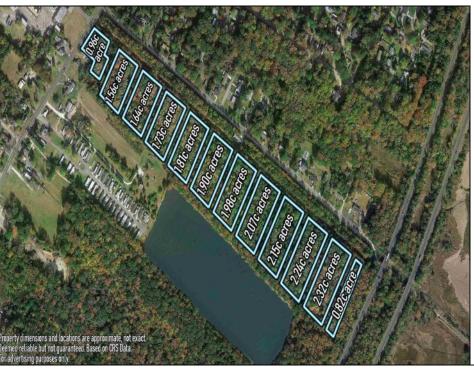

## **COMMENTS**

Excellent development opportunity of approximately 20 acres in the rapidly expanding area of Edgewood/Rio Grande. The vacant property runs from the east side of Route 9 (approximately 177' frontage) to the Garden State Parkway, on the south side of Edgewood Avenue. Middle Township confirmed there is potential sewer access in the vicinity of Route 9. Block 1153, Lot 3 and Block 1154, Lot 1 are Zoned TC (TownCenter). Blocks 1155-1164 are all Lot 1, zoned SR (Suburban Residential).