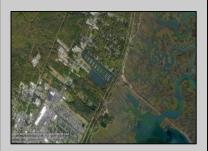

## **COMMENTS**

Excellent development opportunity of approximately 20 acres in the rapidly expanding area of Edgewood/Rio Grande. The vacant property runs from the east side of Route 9 (approximately 177' frontage) to the Garden State Parkway, on the south side of Edgewood Avenue. Middle Township confirmed there is potential sewer access in the vicinity of Route 9. Block 1153, Lot 3 and Block 1154, Lot 1 are Zoned TC (TownCenter). Blocks 1155-1164 are all Lot 1, zoned SR (Suburban Residential).