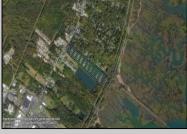

## **COMMENTS**

Excellent development opportunity of approximately 20 acres in the rapidly expanding area of Edgewood/Rio Grande. The vacant property runs from the east side of Route 9 (approximately 177' frontage) to the Garden State Parkway, on the south side of Edgewood Avenue. Middle Township confirmed there is potential sewer access in the vicinity of Route 9. Block 1153, Lot 3 and Block 1154, Lot 1 are Zoned TC (TownCenter). Blocks 1155-1164 are all Lot 1, zoned SR (Suburban Residential).