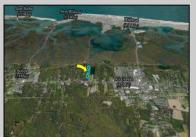

## **COMMENTS**

Excellent development opportunity of approximately 20 acres in the rapidly expanding area of Edgewood/Rio Grande. The vacant property runs from the east side of Route 9 (approximately 177' frontage) to the Garden State Parkway, on the south side of Edgewood Avenue. Middle Township confirmed there is potential sewer access in the vicinity of Route 9. Block 1153, Lot 3 and Block 1154, Lot 1 are Zoned TC (TownCenter). Blocks 1155-1164 are all Lot 1, zoned SR (Suburban Residential).