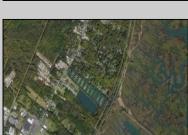

## **COMMENTS**

Excellent development opportunity of approximately 20 acres in the rapidly expanding area of Edgewood/Rio Grande. The vacant property runs from the east side of Route 9 (approximately 177' frontage) to the Garden State Parkway, on the south side of Edgewood Avenue. Middle Township confirmed there is potential sewer access in the vicinity of Route 9. Block 1153, Lot 3 and Block 1154, Lot 1 are Zoned TC (TownCenter). Blocks 1155-1164 are all Lot 1, zoned SR (Suburban Residential).