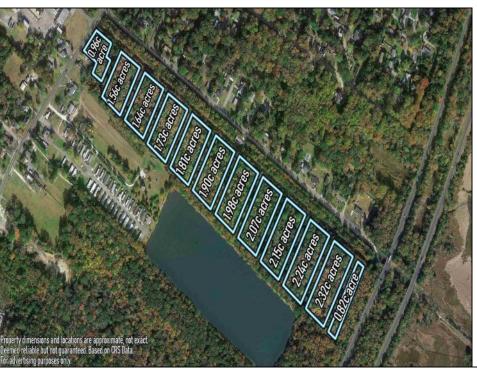

## **COMMENTS**

Excellent development opportunity of approximately 20 acres in the rapidly expanding area of Edgewood/Rio Grande. The vacant property runs from the east side of Route 9 (approximately 177' frontage) to the Garden State Parkway, on the south side of Edgewood Avenue. Middle Township confirmed there is potential sewer access in the vicinity of Route 9. Block 1153, Lot 3 and Block 1154, Lot 1 are Zoned TC (TownCenter). Blocks 1155-1164 are all Lot 1, zoned SR (Suburban Residential).