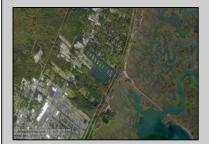

## **COMMENTS**

Excellent development opportunity of approximately 20 acres in the rapidly expanding area of Edgewood/Rio Grande. The vacant property runs from the east side of Route 9 (approximately 177' frontage) to the Garden State Parkway, on the south side of Edgewood Avenue. Middle Township confirmed there is potential sewer access in the vicinity of Route 9. Block 1153, Lot 3 and Block 1154, Lot 1 are Zoned TC (TownCenter). Blocks 1155-1164 are all Lot 1, zoned SR (Suburban Residential).