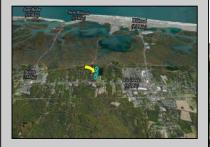

## **COMMENTS**

Excellent development opportunity of approximately 20 acres in the rapidly expanding area of Edgewood/Rio Grande. The vacant property runs from the east side of Route 9 (approximately 177' frontage) to the Garden State Parkway, on the south side of Edgewood Avenue. Middle Township confirmed there is potential sewer access in the vicinity of Route 9. Block 1153, Lot 3 and Block 1154, Lot 1 are Zoned TC (TownCenter). Blocks 1155-1164 are all Lot 1, zoned SR (Suburban Residential).