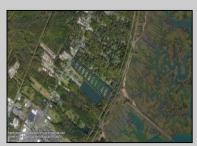

## **COMMENTS**

Excellent development opportunity of approximately 20 acres in the rapidly expanding area of Edgewood/Rio Grande. The vacant property runs from the east side of Route 9 (approximately 177' frontage) to the Garden State Parkway, on the south side of Edgewood Avenue. Middle Township confirmed there is potential sewer access in the vicinity of Route 9. Block 1153, Lot 3 and Block 1154, Lot 1 are Zoned TC (TownCenter). Blocks 1155-1164 are all Lot 1, zoned SR (Suburban Residential).