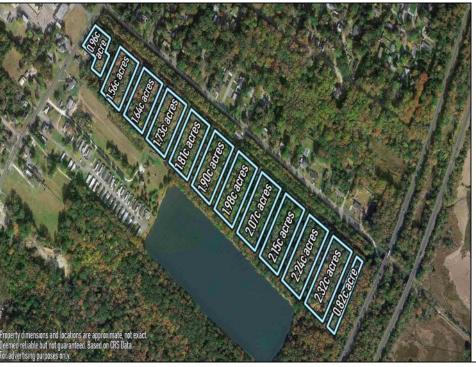

## **COMMENTS**

Excellent development opportunity of approximately 20 acres in the rapidly expanding area of Edgewood/Rio Grande. The vacant property runs from the east side of Route 9 (approximately 177' frontage) to the Garden State Parkway, on the south side of Edgewood Avenue. Middle Township confirmed there is potential sewer access in the vicinity of Route 9. Block 1153, Lot 3 and Block 1154, Lot 1 are Zoned TC (TownCenter). Blocks 1155-1164 are all Lot 1, zoned SR (Suburban Residential).