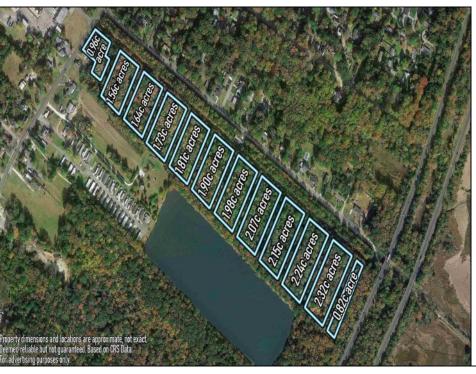

## **COMMENTS**

Excellent development opportunity of approximately 20 acres in the rapidly expanding area of Edgewood/Rio Grande. The vacant property runs from the east side of Route 9 (approximately 177' frontage) to the Garden State Parkway, on the south side of Edgewood Avenue. Middle Township confirmed there is potential sewer access in the vicinity of Route 9. Block 1153, Lot 3 and Block 1154, Lot 1 are Zoned TC (TownCenter). Blocks 1155-1164 are all Lot 1, zoned SR (Suburban Residential).