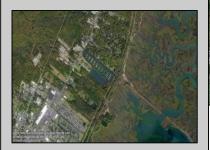

## **COMMENTS**

Excellent development opportunity of approximately 20 acres in the rapidly expanding area of Edgewood/Rio Grande. The vacant property runs from the east side of Route 9 (approximately 177' frontage) to the Garden State Parkway, on the south side of Edgewood Avenue. Middle Township confirmed there is potential sewer access in the vicinity of Route 9. Block 1153, Lot 3 and Block 1154, Lot 1 are Zoned TC (TownCenter). Blocks 1155-1164 are all Lot 1, zoned SR (Suburban Residential).