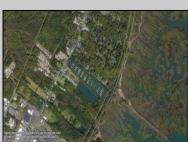

## **COMMENTS**

Excellent development opportunity of approximately 20 acres in the rapidly expanding area of Edgewood/Rio Grande. The vacant property runs from the east side of Route 9 (approximately 177' frontage) to the Garden State Parkway, on the south side of Edgewood Avenue. Middle Township confirmed there is potential sewer access in the vicinity of Route 9. Block 1153, Lot 3 and Block 1154, Lot 1 are Zoned TC (TownCenter). Blocks 1155-1164 are all Lot 1, zoned SR (Suburban Residential).