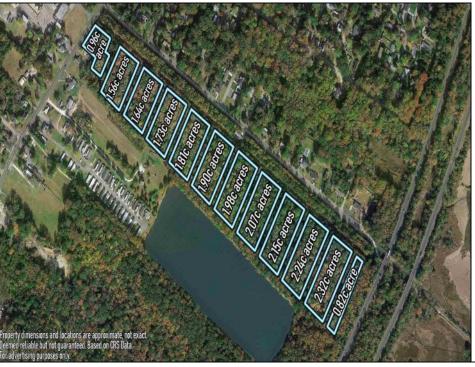

## **COMMENTS**

Excellent development opportunity of approximately 20 acres in the rapidly expanding area of Edgewood/Rio Grande. The vacant property runs from the east side of Route 9 (approximately 177' frontage) to the Garden State Parkway, on the south side of Edgewood Avenue. Middle Township confirmed there is potential sewer access in the vicinity of Route 9. Block 1153, Lot 3 and Block 1154, Lot 1 are Zoned TC (TownCenter). Blocks 1155-1164 are all Lot 1, zoned SR (Suburban Residential).