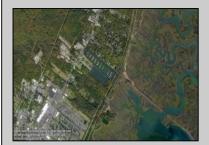

## **COMMENTS**

Excellent development opportunity of approximately 20 acres in the rapidly expanding area of Edgewood/Rio Grande. The vacant property runs from the east side of Route 9 (approximately 177' frontage) to the Garden State Parkway, on the south side of Edgewood Avenue. Middle Township confirmed there is potential sewer access in the vicinity of Route 9. Block 1153, Lot 3 and Block 1154, Lot 1 are Zoned TC (TownCenter). Blocks 1155-1164 are all Lot 1, zoned SR (Suburban Residential).