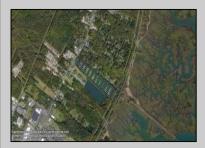

## **COMMENTS**

Excellent development opportunity of approximately 20 acres in the rapidly expanding area of Edgewood/Rio Grande. The vacant property runs from the east side of Route 9 (approximately 177' frontage) to the Garden State Parkway, on the south side of Edgewood Avenue. Middle Township confirmed there is potential sewer access in the vicinity of Route 9. Block 1153, Lot 3 and Block 1154, Lot 1 are Zoned TC (TownCenter). Blocks 1155-1164 are all Lot 1, zoned SR (Suburban Residential).