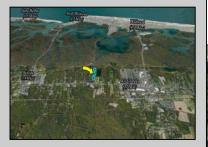

## **COMMENTS**

Excellent development opportunity of approximately 20 acres in the rapidly expanding area of Edgewood/Rio Grande. The vacant property runs from the east side of Route 9 (approximately 177' frontage) to the Garden State Parkway, on the south side of Edgewood Avenue. Middle Township confirmed there is potential sewer access in the vicinity of Route 9. Block 1153, Lot 3 and Block 1154, Lot 1 are Zoned TC (TownCenter). Blocks 1155-1164 are all Lot 1, zoned SR (Suburban Residential).