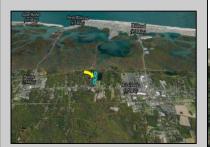

## **COMMENTS**

Excellent development opportunity of approximately 20 acres in the rapidly expanding area of Edgewood/Rio Grande. The vacant property runs from the east side of Route 9 (approximately 177' frontage) to the Garden State Parkway, on the south side of Edgewood Avenue. Middle Township confirmed there is potential sewer access in the vicinity of Route 9. Block 1153, Lot 3 and Block 1154, Lot 1 are Zoned TC (TownCenter). Blocks 1155-1164 are all Lot 1, zoned SR (Suburban Residential).