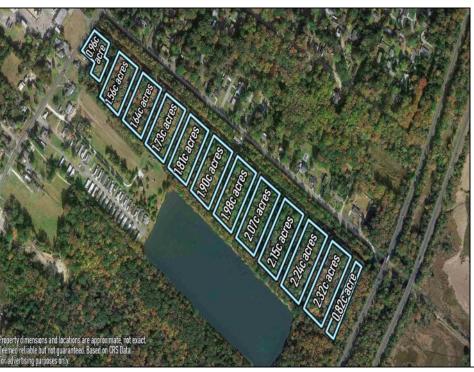

## **COMMENTS**

Excellent development opportunity of approximately 20 acres in the rapidly expanding area of Edgewood/Rio Grande. The vacant property runs from the east side of Route 9 (approximately 177' frontage) to the Garden State Parkway, on the south side of Edgewood Avenue. Middle Township confirmed there is potential sewer access in the vicinity of Route 9. Block 1153, Lot 3 and Block 1154, Lot 1 are Zoned TC (TownCenter). Blocks 1155-1164 are all Lot 1, zoned SR (Suburban Residential).