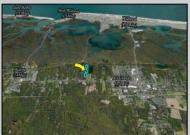

## **COMMENTS**

Excellent development opportunity of approximately 20 acres in the rapidly expanding area of Edgewood/Rio Grande. The vacant property runs from the east side of Route 9 (approximately 177' frontage) to the Garden State Parkway, on the south side of Edgewood Avenue. Middle Township confirmed there is potential sewer access in the vicinity of Route 9. Block 1153, Lot 3 and Block 1154, Lot 1 are Zoned TC (TownCenter). Blocks 1155-1164 are all Lot 1, zoned SR (Suburban Residential).