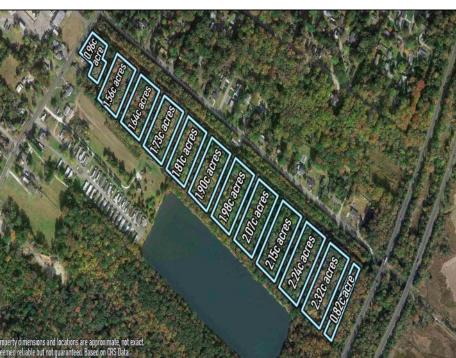

## COMMENTS

Excellent development opportunity of approximately 20 acres in the rapidly expanding area of Edgewood/Rio Grande. The vacant property runs from the east side of Route 9 (approximately 177' frontage) to the Garden State Parkway, on the south side of Edgewood Avenue. Middle Township confirmed there is potential sewer access in the vicinity of Route 9. Block 1153, Lot 3 and Block 1154, Lot 1 are Zoned TC (TownCenter). Blocks 1155-1164 are all Lot 1, zoned SR (Suburban Residential).

## **PROPERTY DETAILS**

Asking \$1,950,000.00