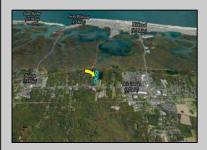

## COMMENTS

Excellent development opportunity of approximately 20 acres in the rapidly expanding area of Edgewood/Rio Grande. The vacant property runs from the east side of Route 9 (approximately 177' frontage) to the Garden State Parkway, on the south side of Edgewood Avenue. Middle Township confirmed there is potential sewer access in the vicinity of Route 9. Block 1153, Lot 3 and Block 1154, Lot 1 are Zoned TC (TownCenter). Blocks 1155-1164 are all Lot 1, zoned SR (Suburban Residential).