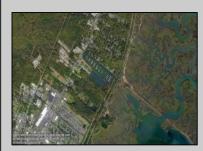

## COMMENTS

Excellent development opportunity of approximately 20 acres in the rapidly expanding area of Edgewood/Rio Grande. The vacant property runs from the east side of Route 9 (approximately 177' frontage) to the Garden State Parkway, on the south side of Edgewood Avenue. Middle Township confirmed there is potential sewer access in the vicinity of Route 9. Block 1153, Lot 3 and Block 1154, Lot 1 are Zoned TC (TownCenter). Blocks 1155-1164 are all Lot 1, zoned SR (Suburban Residential).