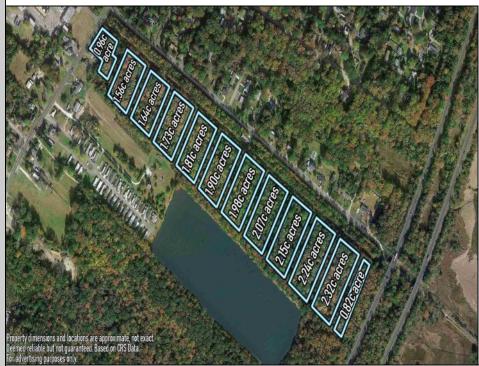

## COMMENTS

Excellent development opportunity of approximately 20 acres in the rapidly expanding area of Edgewood/Rio Grande. The vacant property runs from the east side of Route 9 (approximately 177' frontage) to the Garden State Parkway, on the south side of Edgewood Avenue. Middle Township confirmed there is potential sewer access in the vicinity of Route 9. Block 1153, Lot 3 and Block 1154, Lot 1 are Zoned TC (TownCenter). Blocks 1155-1164 are all Lot 1, zoned SR (Suburban Residential).

## **PROPERTY DETAILS**