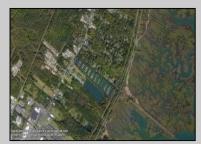

## COMMENTS

Excellent development opportunity of approximately 20 acres in the rapidly expanding area of Edgewood/Rio Grande. The vacant property runs from the east side of Route 9 (approximately 177' frontage) to the Garden State Parkway, on the south side of Edgewood Avenue. Middle Township confirmed there is potential sewer access in the vicinity of Route 9. Block 1153, Lot 3 and Block 1154, Lot 1 are Zoned TC (TownCenter). Blocks 1155-1164 are all Lot 1, zoned SR (Suburban Residential).