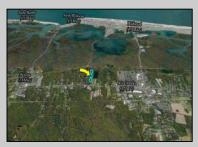

## COMMENTS

Excellent development opportunity of approximately 20 acres in the rapidly expanding area of Edgewood/Rio Grande. The vacant property runs from the east side of Route 9 (approximately 177' frontage) to the Garden State Parkway, on the south side of Edgewood Avenue. Middle Township confirmed there is potential sewer access in the vicinity of Route 9. Block 1153, Lot 3 and Block 1154, Lot 1 are Zoned TC (TownCenter). Blocks 1155-1164 are all Lot 1, zoned SR (Suburban Residential).