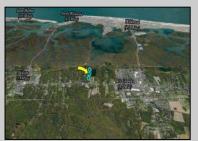

## **COMMENTS**

Excellent development opportunity of approximately 20 acres in the rapidly expanding area of Edgewood/Rio Grande. The vacant property runs from the east side of Route 9 (approximately 177' frontage) to the Garden State Parkway, on the south side of Edgewood Avenue. Middle Township confirmed there is potential sewer access in the vicinity of Route 9. Block 1153, Lot 3 and Block 1154, Lot 1 are Zoned TC (TownCenter). Blocks 1155-1164 are all Lot 1, zoned SR (Suburban Residential).