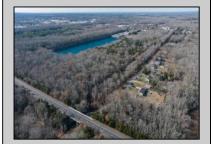

## **COMMENTS**

Excellent development opportunity of approximately 20 acres in the rapidly expanding area of Edgewood/Rio Grande. The vacant property runs from the east side of Route 9 (approximately 177' frontage) to the Garden State Parkway, on the south side of Edgewood Avenue. Middle Township confirmed there is potential sewer access in the vicinity of Route 9. Block 1153, Lot 3 and Block 1154, Lot 1 are Zoned TC (TownCenter). Blocks 1155-1164 are all Lot 1, zoned SR (Suburban Residential).