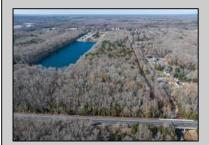

## **COMMENTS**

Excellent development opportunity of approximately 20 acres in the rapidly expanding area of Edgewood/Rio Grande. The vacant property runs from the east side of Route 9 (approximately 177' frontage) to the Garden State Parkway, on the south side of Edgewood Avenue. Middle Township confirmed there is potential sewer access in the vicinity of Route 9. Block 1153, Lot 3 and Block 1154, Lot 1 are Zoned TC (TownCenter). Blocks 1155-1164 are all Lot 1, zoned SR (Suburban Residential).