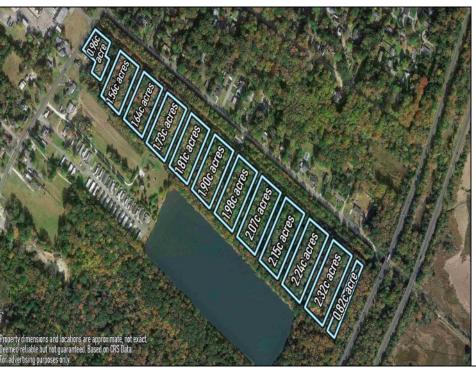

## **COMMENTS**

Excellent development opportunity of approximately 20 acres in the rapidly expanding area of Edgewood/Rio Grande. The vacant property runs from the east side of Route 9 (approximately 177' frontage) to the Garden State Parkway, on the south side of Edgewood Avenue. Middle Township confirmed there is potential sewer access in the vicinity of Route 9. Block 1153, Lot 3 and Block 1154, Lot 1 are Zoned TC (TownCenter). Blocks 1155-1164 are all Lot 1, zoned SR (Suburban Residential).