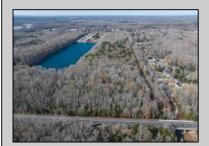

## **COMMENTS**

Excellent development opportunity of approximately 20 acres in the rapidly expanding area of Edgewood/Rio Grande. The vacant property runs from the east side of Route 9 (approximately 177' frontage) to the Garden State Parkway, on the south side of Edgewood Avenue. Middle Township confirmed there is potential sewer access in the vicinity of Route 9. Block 1153, Lot 3 and Block 1154, Lot 1 are Zoned TC (TownCenter). Blocks 1155-1164 are all Lot 1, zoned SR (Suburban Residential).