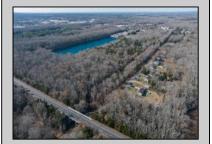

## **COMMENTS**

Excellent development opportunity of approximately 20 acres in the rapidly expanding area of Edgewood/Rio Grande. The vacant property runs from the east side of Route 9 (approximately 177' frontage) to the Garden State Parkway, on the south side of Edgewood Avenue. Middle Township confirmed there is potential sewer access in the vicinity of Route 9. Block 1153, Lot 3 and Block 1154, Lot 1 are Zoned TC (TownCenter). Blocks 1155-1164 are all Lot 1, zoned SR (Suburban Residential).