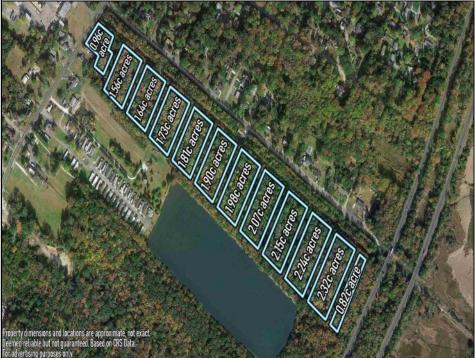

## COMMENTS

Excellent development opportunity of approximately 20 acres in the rapidly expanding area of Edgewood/Rio Grande. The vacant property runs from the east side of Route 9 (approximately 177' frontage) to the Garden State Parkway, on the south side of Edgewood Avenue. Middle Township confirmed there is potential sewer access in the vicinity of Route 9. Block 1153, Lot 3 and Block 1154, Lot 1 are Zoned TC (TownCenter). Blocks 1155-1164 are all Lot 1, zoned SR (Suburban Residential).