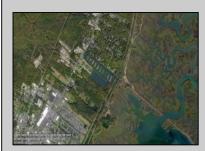

## COMMENTS

Excellent development opportunity of approximately 20 acres in the rapidly expanding area of Edgewood/Rio Grande. The vacant property runs from the east side of Route 9 (approximately 177' frontage) to the Garden State Parkway, on the south side of Edgewood Avenue. Middle Township confirmed there is potential sewer access in the vicinity of Route 9. Block 1153, Lot 3 and Block 1154, Lot 1 are Zoned TC (TownCenter). Blocks 1155-1164 are all Lot 1, zoned SR (Suburban Residential).