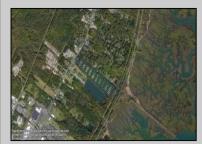

## COMMENTS

Excellent development opportunity of approximately 20 acres in the rapidly expanding area of Edgewood/Rio Grande. The vacant property runs from the east side of Route 9 (approximately 177' frontage) to the Garden State Parkway, on the south side of Edgewood Avenue. Middle Township confirmed there is potential sewer access in the vicinity of Route 9. Block 1153, Lot 3 and Block 1154, Lot 1 are Zoned TC (TownCenter). Blocks 1155-1164 are all Lot 1, zoned SR (Suburban Residential).