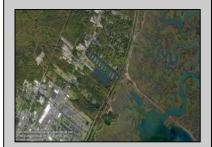

## **COMMENTS**

Excellent development opportunity of approximately 20 acres in the rapidly expanding area of Edgewood/Rio Grande. The vacant property runs from the east side of Route 9 (approximately 177' frontage) to the Garden State Parkway, on the south side of Edgewood Avenue. Middle Township confirmed there is potential sewer access in the vicinity of Route 9. Block 1153, Lot 3 and Block 1154, Lot 1 are Zoned TC (TownCenter). Blocks 1155-1164 are all Lot 1, zoned SR (Suburban Residential).