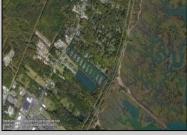

## **COMMENTS**

Excellent development opportunity of approximately 20 acres in the rapidly expanding area of Edgewood/Rio Grande. The vacant property runs from the east side of Route 9 (approximately 177' frontage) to the Garden State Parkway, on the south side of Edgewood Avenue. Middle Township confirmed there is potential sewer access in the vicinity of Route 9. Block 1153, Lot 3 and Block 1154, Lot 1 are Zoned TC (TownCenter). Blocks 1155-1164 are all Lot 1, zoned SR (Suburban Residential).