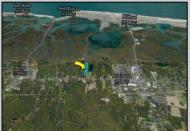

## **COMMENTS**

Excellent development opportunity of approximately 20 acres in the rapidly expanding area of Edgewood/Rio Grande. The vacant property runs from the east side of Route 9 (approximately 177' frontage) to the Garden State Parkway, on the south side of Edgewood Avenue. Middle Township confirmed there is potential sewer access in the vicinity of Route 9. Block 1153, Lot 3 and Block 1154, Lot 1 are Zoned TC (TownCenter). Blocks 1155-1164 are all Lot 1, zoned SR (Suburban Residential).