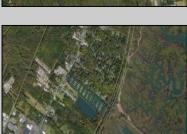

## **COMMENTS**

Excellent development opportunity of approximately 20 acres in the rapidly expanding area of Edgewood/Rio Grande. The vacant property runs from the east side of Route 9 (approximately 177' frontage) to the Garden State Parkway, on the south side of Edgewood Avenue. Middle Township confirmed there is potential sewer access in the vicinity of Route 9. Block 1153, Lot 3 and Block 1154, Lot 1 are Zoned TC (TownCenter). Blocks 1155-1164 are all Lot 1, zoned SR (Suburban Residential).