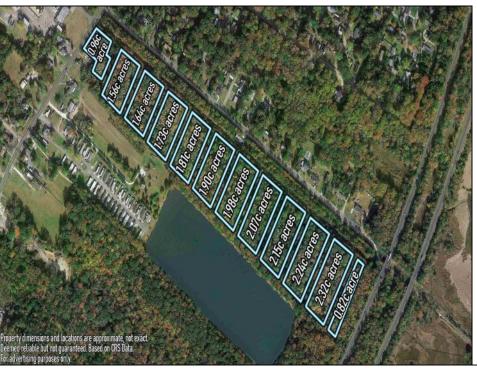

## **COMMENTS**

Excellent development opportunity of approximately 20 acres in the rapidly expanding area of Edgewood/Rio Grande. The vacant property runs from the east side of Route 9 (approximately 177' frontage) to the Garden State Parkway, on the south side of Edgewood Avenue. Middle Township confirmed there is potential sewer access in the vicinity of Route 9. Block 1153, Lot 3 and Block 1154, Lot 1 are Zoned TC (TownCenter). Blocks 1155-1164 are all Lot 1, zoned SR (Suburban Residential).