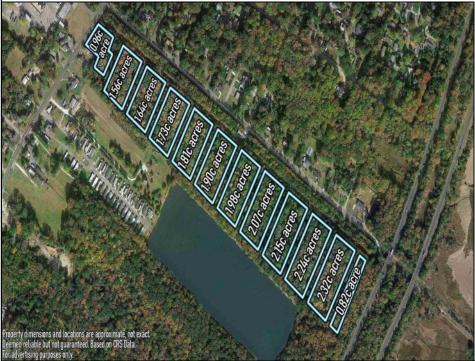

## COMMENTS

Excellent development opportunity of approximately 20 acres in the rapidly expanding area of Edgewood/Rio Grande. The vacant property runs from the east side of Route 9 (approximately 177' frontage) to the Garden State Parkway, on the south side of Edgewood Avenue. Middle Township confirmed there is potential sewer access in the vicinity of Route 9. Block 1153, Lot 3 and Block 1154, Lot 1 are Zoned TC (TownCenter). Blocks 1155-1164 are all Lot 1, zoned SR (Suburban Residential).