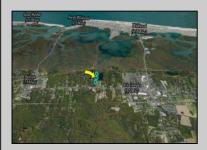

## COMMENTS

Excellent development opportunity of approximately 20 acres in the rapidly expanding area of Edgewood/Rio Grande. The vacant property runs from the east side of Route 9 (approximately 177' frontage) to the Garden State Parkway, on the south side of Edgewood Avenue. Middle Township confirmed there is potential sewer access in the vicinity of Route 9. Block 1153, Lot 3 and Block 1154, Lot 1 are Zoned TC (TownCenter). Blocks 1155-1164 are all Lot 1, zoned SR (Suburban Residential).