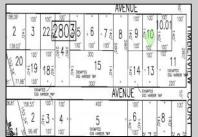

## 105 Leo Egg Harbor Township, NJ 08234

Asking \$34,999.00

## **COMMENTS**

SELLER DOES NOT HAVE ANY APPROVALS. BUYER MUST DO THEIR OWN DUE DILIGENCE. Residential lot in understated neighborhood at the end of Leo Avenue. A 1/4 Pineland credit due to be purchased for individual lot sales. For multiple lot sales, the Buyer must do their own due diligence. Utilities are available. BUYER MUST DO THEIR OWN DUE DILIGENCE.