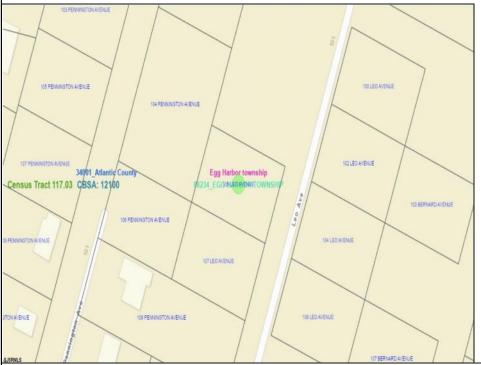

Berger Realty, Inc. 3160 Asbury Avenue Ocean City, NJ 08226 1-877-237-4371 / 609-399-0076 info@bergerrealty.com

105 Leo Egg Harbor Township, NJ 08234

Asking \$34,999.00

## **COMMENTS**

SELLER DOES NOT HAVE ANY APPROVALS. BUYER MUST DO THEIR OWN DUE DILIGENCE. Residential lot in understated neighborhood at the end of Leo Avenue. A 1/4 Pineland credit due to be purchased for individual lot sales. For multiple lot sales, the Buyer must do their own due diligence. Utilities are available. BUYER MUST DO THEIR OWN DUE DILIGENCE.