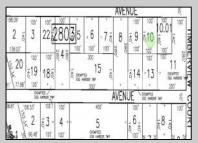

## 105 Leo Egg Harbor Township, NJ 08234

Asking \$34,999.00

## **COMMENTS**

SELLER DOES NOT HAVE ANY APPROVALS. BUYER MUST DO THEIR OWN DUE DILIGENCE. Residential lot in understated neighborhood at the end of Leo Avenue. A 1/4 Pineland credit due to be purchased for individual lot sales. For multiple lot sales, the Buyer must do their own due diligence. Utilities are available. BUYER MUST DO THEIR OWN DUE DILIGENCE.