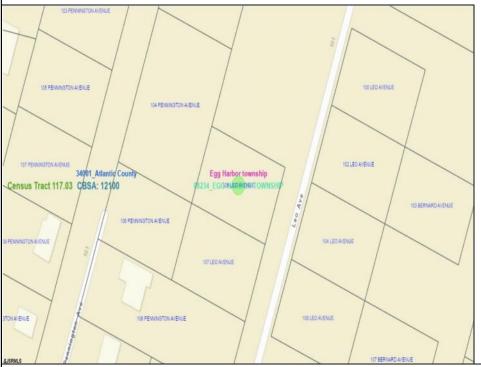

105 Leo

Berger Realty, Inc. 3160 Asbury Avenue Ocean City, NJ 08226 1-877-237-4371 / 609-399-0076 ☑ info@bergerrealty.com

Egg Harbor Township, NJ 08234

Asking \$34,999.00

## **COMMENTS**

SELLER DOES NOT HAVE ANY APPROVALS. BUYER MUST DO THEIR OWN DUE DILIGENCE. Residential lot in understated neighborhood at the end of Leo Avenue. A 1/4 Pineland credit due to be purchased for individual lot sales. For multiple lot sales, the Buyer must do their own due diligence. Utilities are available. BUYER MUST DO THEIR OWN DUE DILIGENCE.