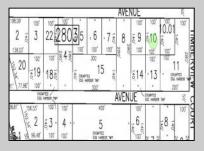

105 Leo

Berger Realty, Inc. 3160 Asbury Avenue Ocean City, NJ 08226 1-877-237-4371 / 609-399-0076 ☑ info@bergerrealty.com

Egg Harbor Township, NJ 08234

Asking \$34,999.00

## **COMMENTS**

SELLER DOES NOT HAVE ANY APPROVALS. BUYER MUST DO THEIR OWN DUE DILIGENCE. Residential lot in understated neighborhood at the end of Leo Avenue. A 1/4 Pineland credit due to be purchased for individual lot sales. For multiple lot sales, the Buyer must do their own due diligence. Utilities are available. BUYER MUST DO THEIR OWN DUE DILIGENCE.