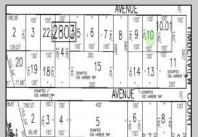

## 105 Leo Egg Harbor Township, NJ 08234

Asking \$34,999.00

## **COMMENTS**

SELLER DOES NOT HAVE ANY APPROVALS. BUYER MUST DO THEIR OWN DUE DILIGENCE. Residential lot in understated neighborhood at the end of Leo Avenue. A 1/4 Pineland credit due to be purchased for individual lot sales. For multiple lot sales, the Buyer must do their own due diligence. Utilities are available. BUYER MUST DO THEIR OWN DUE DILIGENCE.