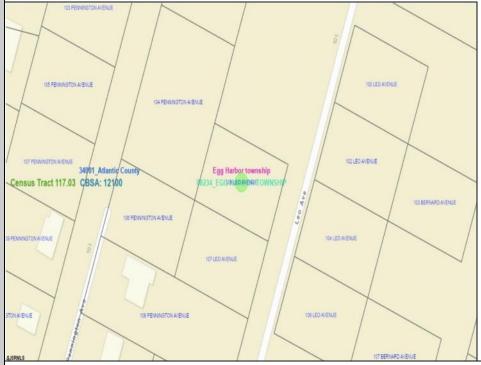

Berger Realty, Inc. 3160 Asbury Avenue Ocean City, NJ 08226 1-877-237-4371 / 609-399-0076 ☑ info@bergerrealty.com

105 Leo Egg Harbor Township, NJ 08234

Asking \$34,999.00

## **COMMENTS**

SELLER DOES NOT HAVE ANY APPROVALS. BUYER MUST DO THEIR OWN DUE DILIGENCE. Residential lot in understated neighborhood at the end of Leo Avenue. A 1/4 Pineland credit due to be purchased for individual lot sales. For multiple lot sales, the Buyer must do their own due diligence. Utilities are available. BUYER MUST DO THEIR OWN DUE DILIGENCE.