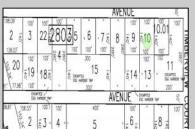

## 105 Leo Egg Harbor Township, NJ 08234

Asking \$34,999.00

## **COMMENTS**

SELLER DOES NOT HAVE ANY APPROVALS. BUYER MUST DO THEIR OWN DUE DILIGENCE. Residential lot in understated neighborhood at the end of Leo Avenue. A 1/4 Pineland credit due to be purchased for individual lot sales. For multiple lot sales, the Buyer must do their own due diligence. Utilities are available. BUYER MUST DO THEIR OWN DUE DILIGENCE.