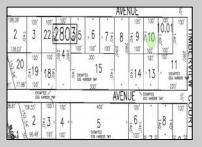

## 105 Leo Egg Harbor Township, NJ 08234

Asking \$34,999.00

## **COMMENTS**

SELLER DOES NOT HAVE ANY APPROVALS. BUYER MUST DO THEIR OWN DUE DILIGENCE. Residential lot in understated neighborhood at the end of Leo Avenue. A 1/4 Pineland credit due to be purchased for individual lot sales. For multiple lot sales, the Buyer must do their own due diligence. Utilities are available. BUYER MUST DO THEIR OWN DUE DILIGENCE.