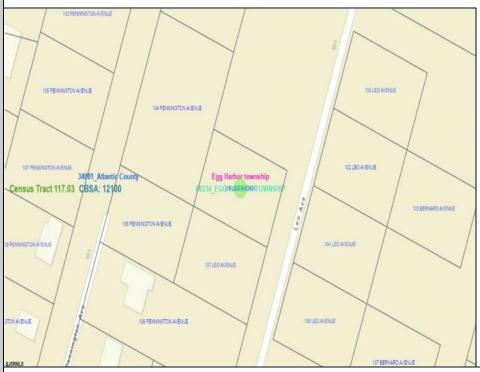

Ocean 17 1670 Boardwalk Ocean City, NJ 08226 609-391-0500 oc17@BergerRealty.com

105 Leo Egg Harbor Township, NJ 08234

## COMMENTS

SELLER DOES NOT HAVE ANY APPROVALS. BUYER MUST DO THEIR OWN DUE DILIGENCE. Residential lot in understated neighborhood at the end of Leo Avenue. A 1/4 Pineland credit due to be purchased for individual lot sales. For multiple lot sales, the Buyer must do their own due diligence. Utilities are available. BUYER MUST DO THEIR OWN DUE DILIGENCE.