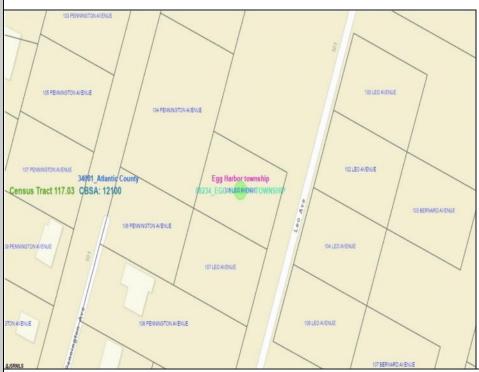

Berger Realty, Inc. 3160 Asbury Avenue Ocean City, NJ 08226 1-877-237-4371 / 609-399-0076 info@bergerrealty.com

105 Leo Egg Harbor Township, NJ 08234

Asking \$34,999.00

## COMMENTS

SELLER DOES NOT HAVE ANY APPROVALS. BUYER MUST DO THEIR OWN DUE DILIGENCE. Residential lot in understated neighborhood at the end of Leo Avenue. A 1/4 Pineland credit due to be purchased for individual lot sales. For multiple lot sales, the Buyer must do their own due diligence. Utilities are available. BUYER MUST DO THEIR OWN DUE DILIGENCE.