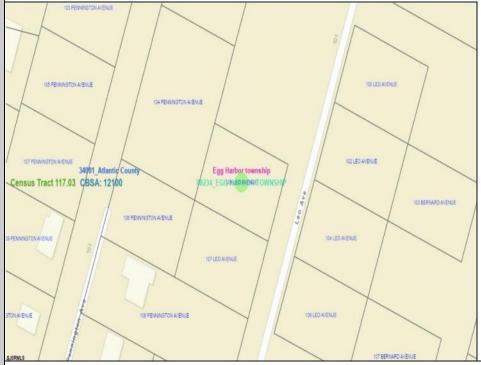

## 105 Leo Egg Harbor Township, NJ 08234

Asking \$34,999.00

## **COMMENTS**

SELLER DOES NOT HAVE ANY APPROVALS. BUYER MUST DO THEIR OWN DUE DILIGENCE. Residential lot in understated neighborhood at the end of Leo Avenue. A 1/4 Pineland credit due to be purchased for individual lot sales. For multiple lot sales, the Buyer must do their own due diligence. Utilities are available. BUYER MUST DO THEIR OWN DUE DILIGENCE.