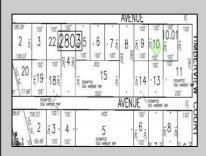

Berger Realty, Inc. 3160 Asbury Avenue Ocean City, NJ 08226 1-877-237-4371 / 609-399-0076 info@bergerrealty.com

105 Leo Egg Harbor Township, NJ 08234

Asking \$34,999.00

## COMMENTS

SELLER DOES NOT HAVE ANY APPROVALS. BUYER MUST DO THEIR OWN DUE DILIGENCE. Residential lot in understated neighborhood at the end of Leo Avenue. A 1/4 Pineland credit due to be purchased for individual lot sales. For multiple lot sales, the Buyer must do their own due diligence. Utilities are available. BUYER MUST DO THEIR OWN DUE DILIGENCE.