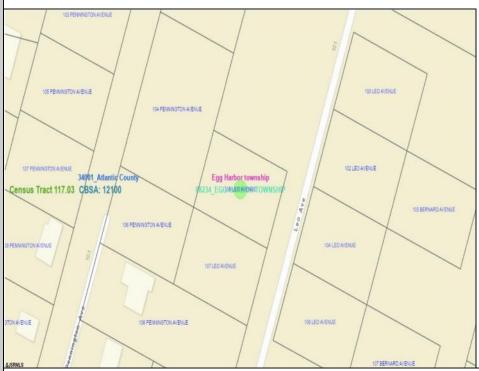

Berger Realty, Inc. 55th & Haven Avenue Ocean City, NJ 08226 609-399-0040 ☑ info@bergerrealty.com

105 Leo Egg Harbor Township, NJ 08234

Asking \$34,999.00

## COMMENTS

SELLER DOES NOT HAVE ANY APPROVALS. BUYER MUST DO THEIR OWN DUE DILIGENCE. Residential lot in understated neighborhood at the end of Leo Avenue. A 1/4 Pineland credit due to be purchased for individual lot sales. For multiple lot sales, the Buyer must do their own due diligence. Utilities are available. BUYER MUST DO THEIR OWN DUE DILIGENCE.