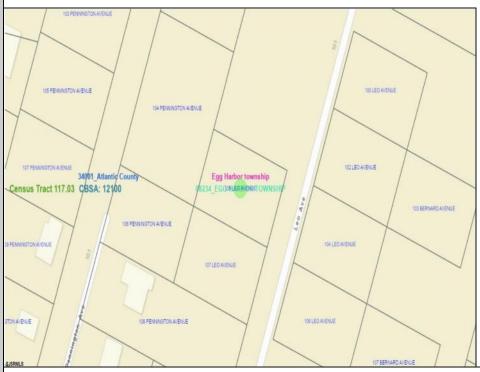

Ocean 17 1670 Boardwalk Ocean City, NJ 08226 609-391-0500 oc17@BergerRealty.com

Egg Harbor Township, NJ 08234

105 Leo

## COMMENTS

SELLER DOES NOT HAVE ANY APPROVALS. BUYER MUST DO THEIR OWN DUE DILIGENCE. Residential lot in understated neighborhood at the end of Leo Avenue. A 1/4 Pineland credit due to be purchased for individual lot sales. For multiple lot sales, the Buyer must do their own due diligence. Utilities are available. BUYER MUST DO THEIR OWN DUE DILIGENCE.