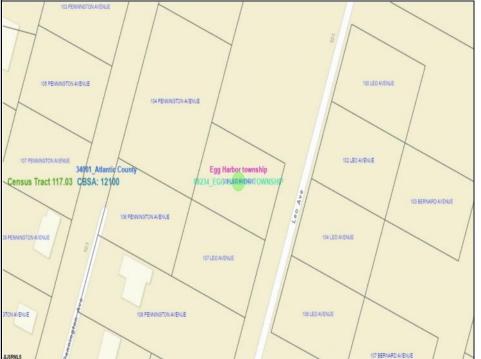

## 105 Leo Egg Harbor Township, NJ 08234

Asking \$34,999.00

## **COMMENTS**

SELLER DOES NOT HAVE ANY APPROVALS. BUYER MUST DO THEIR OWN DUE DILIGENCE. Residential lot in understated neighborhood at the end of Leo Avenue. A 1/4 Pineland credit due to be purchased for individual lot sales. For multiple lot sales, the Buyer must do their own due diligence. Utilities are available. BUYER MUST DO THEIR OWN DUE DILIGENCE.