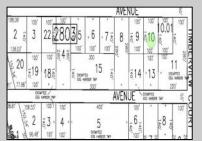

## 105 Leo Egg Harbor Township, NJ 08234

Asking \$34,999.00

## **COMMENTS**

SELLER DOES NOT HAVE ANY APPROVALS. BUYER MUST DO THEIR OWN DUE DILIGENCE. Residential lot in understated neighborhood at the end of Leo Avenue. A 1/4 Pineland credit due to be purchased for individual lot sales. For multiple lot sales, the Buyer must do their own due diligence. Utilities are available. BUYER MUST DO THEIR OWN DUE DILIGENCE.