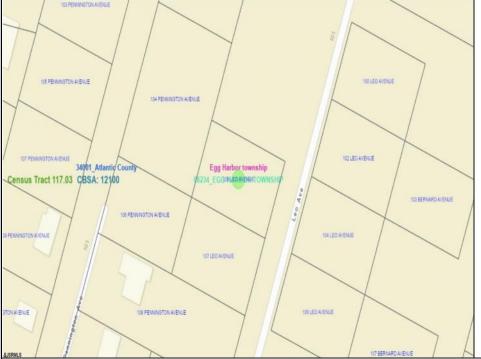

## 105 Leo Egg Harbor Township, NJ 08234

Asking \$34,999.00

## **COMMENTS**

SELLER DOES NOT HAVE ANY APPROVALS. BUYER MUST DO THEIR OWN DUE DILIGENCE. Residential lot in understated neighborhood at the end of Leo Avenue. A 1/4 Pineland credit due to be purchased for individual lot sales. For multiple lot sales, the Buyer must do their own due diligence. Utilities are available. BUYER MUST DO THEIR OWN DUE DILIGENCE.