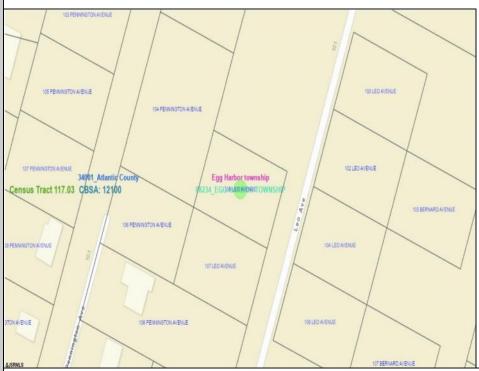

Berger Realty, Inc 1330 Bay Avenue Ocean City, NJ 08226 609-391-1330/609-391-1300 info@bergerrealty.com

105 Leo Egg Harbor Township, NJ 08234

Asking \$34,999.00

## COMMENTS

SELLER DOES NOT HAVE ANY APPROVALS. BUYER MUST DO THEIR OWN DUE DILIGENCE. Residential lot in understated neighborhood at the end of Leo Avenue. A 1/4 Pineland credit due to be purchased for individual lot sales. For multiple lot sales, the Buyer must do their own due diligence. Utilities are available. BUYER MUST DO THEIR OWN DUE DILIGENCE.