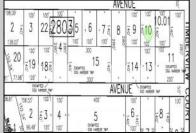

## 105 Leo Egg Harbor Township, NJ 08234

Asking \$34,999.00

## **COMMENTS**

SELLER DOES NOT HAVE ANY APPROVALS. BUYER MUST DO THEIR OWN DUE DILIGENCE. Residential lot in understated neighborhood at the end of Leo Avenue. A 1/4 Pineland credit due to be purchased for individual lot sales. For multiple lot sales, the Buyer must do their own due diligence. Utilities are available. BUYER MUST DO THEIR OWN DUE DILIGENCE.