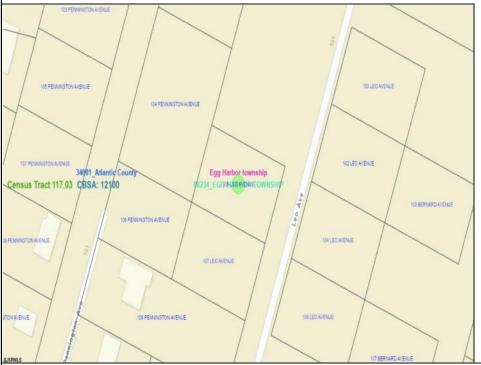

Berger Realty, Inc.
3160 Asbury Avenue
Ocean City, NJ 08226
1-877-237-4371/609-399-0076
info@bergerrealty.com

105 Leo Egg Harbor Township, NJ 08234

Asking \$34,999.00

## **COMMENTS**

SELLER DOES NOT HAVE ANY APPROVALS. BUYER MUST DO THEIR OWN DUE DILIGENCE. Residential lot in understated neighborhood at the end of Leo Avenue. A 1/4 Pineland credit due to be purchased for individual lot sales. For multiple lot sales, the Buyer must do their own due diligence. Utilities are available. BUYER MUST DO THEIR OWN DUE DILIGENCE.