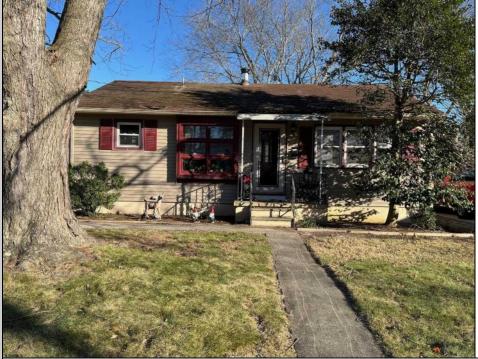

## COMMENTS

Fantastic Linwood location!! 15 MINUTES TO MARGATE BEACH!! Close to bike path and Linwood schools. Perfect opportunity to own in Linwood whether your just starting out, downsizing or looking to bring your architect to expand!! This two bedroom one bath ranch has an eat-in kitchen with a dining area facing the wood burning stove and the boxed bay window. Large Kitchen pantry has a washer and dryer. The living room features a double and triple window bringing in plenty of afternoon sun. The two bedrooms sit in the rear of the home looking out into the backyard. There is an attic with pull down stairs. Hardwood floors under carpet. Vinyl siding and windows approximately 10 years old. Approximate lot size 50x125. Property being sold strictly as-is. Please see agent remarks for showing instructions.

| PROPERTY DETAILS                                                                                  |                                      |                         |                                                             |
|---------------------------------------------------------------------------------------------------|--------------------------------------|-------------------------|-------------------------------------------------------------|
| Exterior<br>Vinyl                                                                                 | OutsideFeatures<br>Shed<br>Sidewalks | ParkingGarage<br>None   | OtherRooms<br>Eat In Kitchen<br>Pantry<br>Storage Attic     |
| AppliancesIncluded<br>Dishwasher<br>Disposal<br>Dryer<br>Electric Stove<br>Refrigerator<br>Washer | AlsoIncluded<br>Blinds               | Basement<br>Crawl Space | Heating<br>Electric<br>Forced Air<br>Gas-Natural<br>Radiant |
| Cooling<br>Central                                                                                | HotWater<br>Electric                 | Water<br>Public         |                                                             |