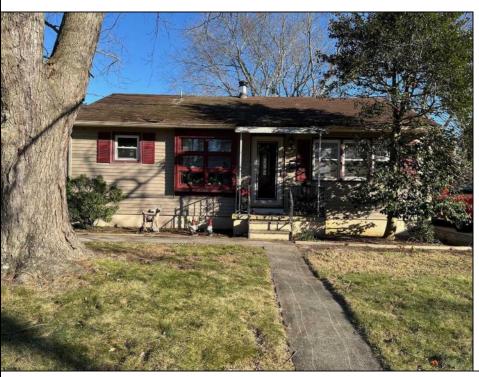

## **COMMENTS**

Fantastic Linwood location!! 15 MINUTES TO MARGATE BEACH!! Close to bike path and Linwood schools. Perfect opportunity to own in Linwood whether your just starting out, downsizing or looking to bring your architect to expand!! This two bedroom one bath ranch has an eat-in kitchen with a dining area facing the wood burning stove and the boxed bay window. Large Kitchen pantry has a washer and dryer. The living room features a double and triple window bringing in plenty of afternoon sun. The two bedrooms sit in the rear of the home looking out into the backyard. There is an attic with pull down stairs. Hardwood floors under carpet. Vinyl siding and windows approximately 10 years old. Approximate lot size 50x125. Property being sold strictly as-is. Please see agent remarks for showing instructions.

## **PROPERTY DETAILS**

| Exterior | OutsideFeatures | ParkingGarage | OtherRooms     |
|----------|-----------------|---------------|----------------|
| Vinyl    | Shed            | None          | Eat In Kitchen |
|          | Sidewalks       |               | Pantry         |
|          |                 |               | Storage Attic  |