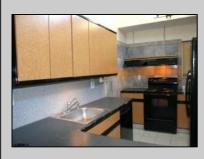

## COMMENTS

This beautiful large condo gives you all you need !! 2 Bedroom 2 Bath master bedroom freshly painted, 2 large closet in Master with good size Bath, both Bathrooms are good size. Beautiful layout. Newer HVAC system, newer washer & dryer. 15 min to the beach and boardwalk. Close to restaurants & shopping centers, easy access to Parkway and Expressway. And much more..!! Won\'t stay long, come and take it before someone steals it.

| PROPERTY DETAILS                     |                       |                                                   |                                                                                                                 |
|--------------------------------------|-----------------------|---------------------------------------------------|-----------------------------------------------------------------------------------------------------------------|
| Exterior<br>Stucco                   | ParkingGarage<br>None | OtherRooms<br>Dining Room<br>Laundry/Utility Room | InteriorFeatures<br>Cathedral Ceiling(s)<br>Fireplace(s)<br>Master Bath<br>Pets Allowed<br>Walk in/Cedar Closet |
| Heating<br>Forced Air<br>Gas-Natural | Cooling<br>Central    | HotWater<br>Electric                              | Water<br>Public Water                                                                                           |
| Sewer                                | Ask for Valerie       | e Vargo                                           |                                                                                                                 |