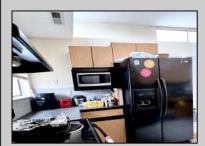

## COMMENTS

This beautiful large condo gives you all you need !! 2 Bedroom 2 Bath master bedroom freshly painted, 2 large closet in Master with good size Bath, both Bathrooms are good size. Beautiful layout. Newer HVAC system, newer washer & dryer. 15 min to the beach and boardwalk. Close to restaurants & shopping centers, easy access to Parkway and Expressway. And much more..!! Won\'t stay long, come and take it before someone steals it.

| PROPERTY DETAILS                     |                       |                                                   |                                                                                                                 |
|--------------------------------------|-----------------------|---------------------------------------------------|-----------------------------------------------------------------------------------------------------------------|
| Exterior<br>Stucco                   | ParkingGarage<br>None | OtherRooms<br>Dining Room<br>Laundry/Utility Room | InteriorFeatures<br>Cathedral Ceiling(s)<br>Fireplace(s)<br>Master Bath<br>Pets Allowed<br>Walk in/Cedar Closet |
| Heating<br>Forced Air<br>Gas-Natural | Cooling<br>Central    | HotWater<br>Electric                              | Water<br>Public Water                                                                                           |
| Sewer                                | Ask for Valerie       | e Vargo                                           |                                                                                                                 |