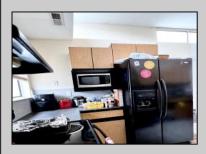

## **COMMENTS**

This beautiful large condo gives you all you need !! 2 Bedroom 2 Bath master bedroom freshly painted, 2 large closet in Master with good size Bath, both Bathrooms are good size. Beautiful layout. Newer HVAC system, newer washer & dryer. 15 min to the beach and boardwalk. Close to restaurants & shopping centers, easy access to Parkway and Expressway. And much more..!! Won\'t stay long, come and take it before someone steals it.