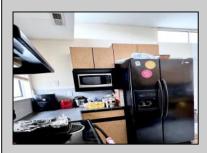

## **COMMENTS**

This beautiful large condo gives you all you need !! 2 Bedroom 2 Bath master bedroom freshly painted, 2 large closet in Master with good size Bath, both Bathrooms are good size. Beautiful layout. Newer HVAC system, newer washer & dryer. 15 min to the beach and boardwalk. Close to restaurants & shopping centers, easy access to Parkway and Expressway. And much more..!! Won\'t stay long, come and take it before someone steals it.

## PROPERTY DETAILS

| PROPERTY DETAILS |               |                      |                      |
|------------------|---------------|----------------------|----------------------|
| Exterior         | ParkingGarage | OtherRooms           | InteriorFeatures     |
| Stucco           | None          | Dining Room          | Cathedral Ceiling(s) |
|                  |               | Laundry/Utility Room | Fireplace(s)         |
|                  |               |                      | Master Bath          |