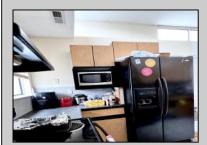

## COMMENTS

This beautiful large condo gives you all you need !! 2 Bedroom 2 Bath master bedroom freshly painted, 2 large closet in Master with good size Bath, both Bathrooms are good size. Beautiful layout. Newer HVAC system, newer washer & dryer. 15 min to the beach and boardwalk. Close to restaurants & shopping centers, easy access to Parkway and Expressway. And much more..!! Won\'t stay long, come and take it before someone steals it.

| won't stay long, cor                 | ne and take it before so | ineone stears it.                                 |                                                                                                                 |
|--------------------------------------|--------------------------|---------------------------------------------------|-----------------------------------------------------------------------------------------------------------------|
|                                      | PROPI                    | ERTY DETAILS                                      |                                                                                                                 |
| Exterior<br>Stucco                   | ParkingGarage<br>None    | OtherRooms<br>Dining Room<br>Laundry/Utility Room | InteriorFeatures<br>Cathedral Ceiling(s)<br>Fireplace(s)<br>Master Bath<br>Pets Allowed<br>Walk in/Cedar Closet |
| Heating<br>Forced Air<br>Gas-Natural | Cooling<br>Central       | HotWater<br>Electric                              | Water<br>Public Water                                                                                           |
| Sewer                                |                          |                                                   |                                                                                                                 |