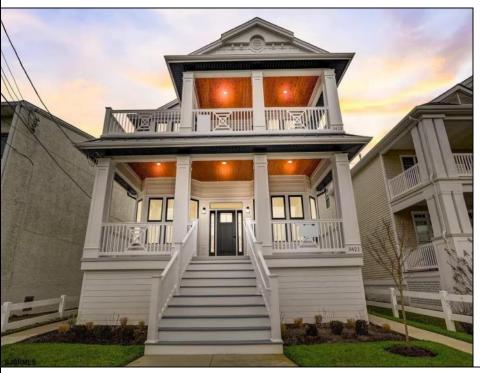

## **COMMENTS**

Southend, spacious duplex on a 40 X 115 lot featuring 5 bedrooms, 3 full baths on each floor, gas heat, central air, gas fireplace, high-end flooring, gourmet kitchen with tile backsplash, bar/ wrap around counter seating and more! Room for the whole family to spread out. Front covered porch and rear deck, great location to 34th Street shops, playground, basketball & tennis courts & more! Elevator! Great rental potential! Enclosed outside showers, sprinkler systems, loads of other spectacular amenities! Over1700 sq ft to enjoy on each floor! Use one floor, rent the other! Turn key ready!