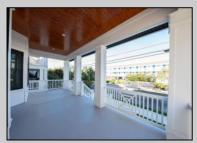

## **COMMENTS**

Southend, spacious duplex on a 40 X 115 lot featuring 5 bedrooms, 3 full baths on each floor, gas heat, central air, gas fireplace, high-end flooring, gourmet kitchen with tile backsplash, bar/ wrap around counter seating and more! Room for the whole family to spread out. Front covered porch and rear deck, great location to 34th Street shops, playground, basketball & tennis courts & more! Elevator! Great rental potential! Enclosed outside showers, sprinkler systems, loads of other spectacular amenities! Over1700 sq ft to enjoy on each floor! Use one floor, rent the other! Turn key ready!

**PROPERTY DETAILS** OutsideFeatures ParkingGarage Curbs

Deck Two Car Sidewalks

Attached Garage

OtherRooms Dining Area Dining Room Eat In Kitchen

Kitchen Laundry/Utility Rm Living Room

Heating Forced Air Cooling Ceiling Fan(s) Central