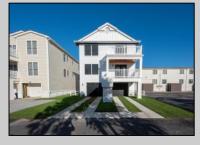

## **COMMENTS**

Southend, spacious duplex on a 40 X 115 lot featuring 5 bedrooms, 3 full baths on each floor, gas heat, central air, gas fireplace, high-end flooring, gourmet kitchen with tile backsplash, bar/ wrap around counter seating and more! Room for the whole family to spread out. Front covered porch and rear deck, great location to 34th Street shops, playground, basketball & tennis courts & more! Elevator! Great rental potential! Enclosed outside showers, sprinkler systems, loads of other spectacular amenities! Over1700 sq ft to enjoy on each floor! Use one floor, rent the other! Turn key ready!