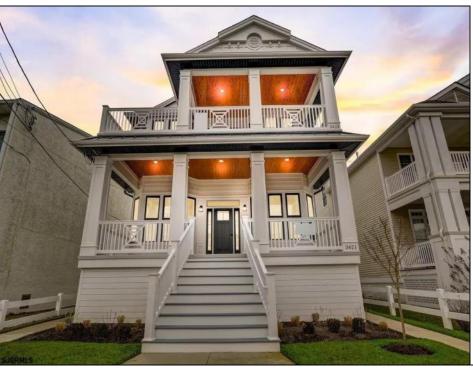

## **COMMENTS**

Southend, spacious duplex on a 40 X 115 lot featuring 5 bedrooms, 3 full baths on each floor, gas heat, central air, gas fireplace, high-end flooring, gourmet kitchen with tile backsplash, bar/ wrap around counter seating and more! Room for the whole family to spread out. Front covered porch and rear deck, great location to 34th Street shops, playground, basketball & tennis courts & more! Elevator! Great rental potential! Enclosed outside showers, sprinkler systems, loads of other spectacular amenities! Over1700 sq ft to enjoy on each floor! Use one floor, rent the other! Turn key ready!