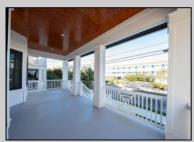

## **COMMENTS**

Southend, spacious duplex on a 40 X 115 lot featuring 5 bedrooms, 3 full baths on each floor, gas heat, central air, gas fireplace, high-end flooring, gourmet kitchen with tile backsplash, bar/ wrap around counter seating and more! Room for the whole family to spread out. Front covered porch and rear deck, great location to 34th Street shops, playground, basketball & tennis courts & more! Elevator! Great rental potential! Enclosed outside showers, sprinkler systems, loads of other spectacular amenities! Over1700 sq ft to enjoy on each floor! Use one floor, rent the other! Turn key ready!