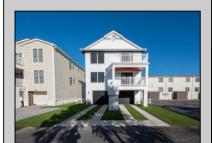

## **COMMENTS**

Southend, spacious duplex on a 40 X 115 lot featuring 5 bedrooms, 3 full baths on each floor, gas heat, central air, gas fireplace, high-end flooring, gourmet kitchen with tile backsplash, bar/ wrap around counter seating and more! Room for the whole family to spread out. Front covered porch and rear deck, great location to 34th Street shops, playground, basketball & tennis courts & more! Elevator! Great rental potential! Enclosed outside showers, sprinkler systems, loads of other spectacular amenities! Over1700 sq ft to enjoy on each floor! Use one floor, rent the other! Turn key ready!