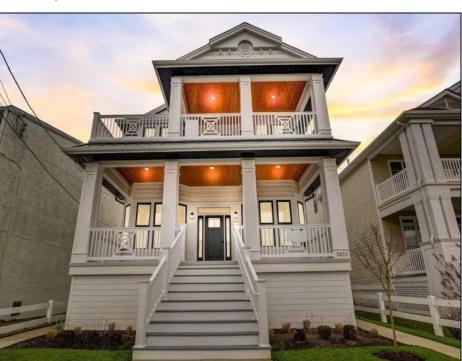

## **COMMENTS**

Southend, spacious duplex on a 40 X 115 lot featuring 5 bedrooms, 3 full baths on each floor, gas heat, central air, gas fireplace, high-end flooring, gourmet kitchen with tile backsplash, bar/ wrap around counter seating and more! Room for the whole family to spread out. Front covered porch and rear deck, great location to 34th Street shops, playground, basketball & tennis courts & more! Elevator! Great rental potential! Enclosed outside showers, sprinkler systems, loads of other spectacular amenities! Over1700 sq ft to enjoy on each floor! Use one floor, rent the other! Turn key ready!